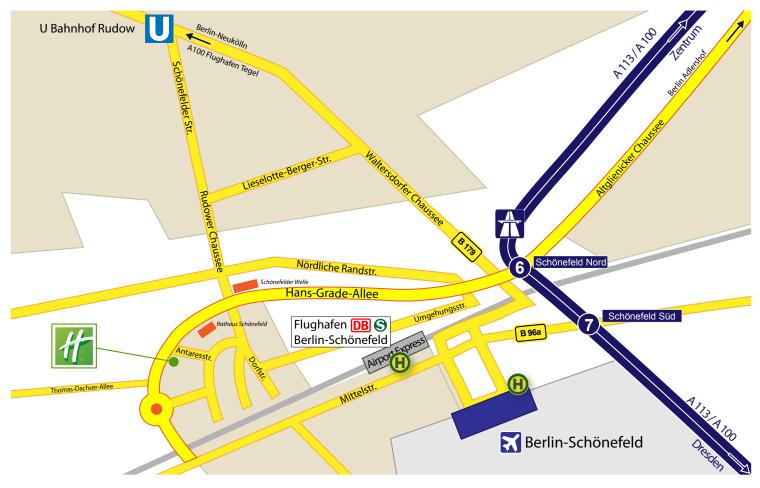

# HOW TO FIND US

The Holiday Inn Berlin Airport - Conference Centre is located in close proximity to the Berlin-Schönefeld Airport. Via the motorway A113 Berlin and the surrounding area can be easily reached. Only 15 minutes by car and you can enjoy the city and its many famous sites.

## ARRIVAL BY CAR

From motorway A10 at the Schönefeld interchange, switch onto the A113 and take exit no. 6 *Schönefeld-Nord* in direction of airport Schönefeld. Cross the intersection and follow the road (*Hans-Grade-Allee*). You will see the hotel on the left hand side after about 1km. Parking in the **hotel's secure** parking garage is available for  $\leq$ 15 per day. There are also several parking spots for coaches available, located right in front of the hotel.

NOTE: If you are using an online route planer or a GPS module to find your way, please use the following address:

## Hans-Grade-Allee 5, 12529 Schönefeld

## Local and regional train station Schönefeld

The train station Schönefeld is only 800m from the hotel. Complimentary shuttle service to and from the station is available. You can reach the city centre from here using the S-Bahn and the AirportExpress within 20 minutes; the train departs every 30 minutes. The local bus-line 736 departs every hour and passes between the hotel, the airport and the train station. The express bus-line X7 travels between the airport and the subway station *Rudow* in only 7 minutes.